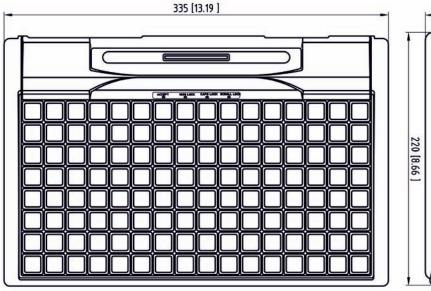

# Size

• 335 mm x 244 mm (W x D)

#### **Features**

- Modular design requiring minimum space
- Menu-driven programmer software
- DOS, Linux and Windows compatibility
- Integrated pen tray
- All key positions are freeprogrammable
- Linkage socket
- Housing in black (similar to RAL 9011) or white (similar to RAL 9002)