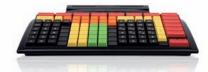

## **Description**

The compact MC-WX keyboards are ergonomically designed programmable data input systems, comprising an integrated magnetic stripe reader (MSR) and additional modular functions.

## **Flexibility**

- 128 free-programmable key positions
- Key exchange technique
- Single, double and multiple keys

#### **Features**

- Modular design requiring minimum space
- Menu-driven programmer software
- DOS, Linux and Windows compatibility
- Integrated pen tray
- All key positions are freeprogrammable
- Linkage socket
- Housing in black (similar to RAL 9011) or white (similar to RAL 9002)