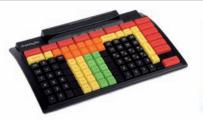

## **Description**

The compact MC-WX keyboards are ergonomically designed programmable data input systems, comprising an integrated magnetic stripe reader (MSR) and additional modular functions.

## **Flexibility**

- 128 free-programmable key positions
- Key exchange technique
- Single, double and multiple keys

#### **Features**

- Modular design requiring minimum space
- Menu-driven programmer software
- DOS, Linux and Windows compatibility
- Integrated pen tray
- All key positions are freeprogrammable
- Linkage socket
- Housing in black (similar to RAL 9011) or white (similar to RAL 9002)