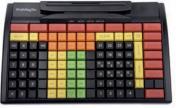

## **Description**

The compact MC-WX keyboards are ergonomically designed programmable data input systems, comprising an integrated magnetic stripe reader (MSR) and additional modular functions.

## **Flexibility**

- 128 free-programmable key positions
- Key exchange technique
- Single, double and multiple keys

#### **Features**

- Modular design requiring minimum space
- Menu-driven programmer software
- DOS, Linux and Windows compatibility
- Integrated pen tray
- All key positions are freeprogrammable
- Linkage socket
- Housing in black (similar to RAL 9011) or white (similar to RAL 9002)