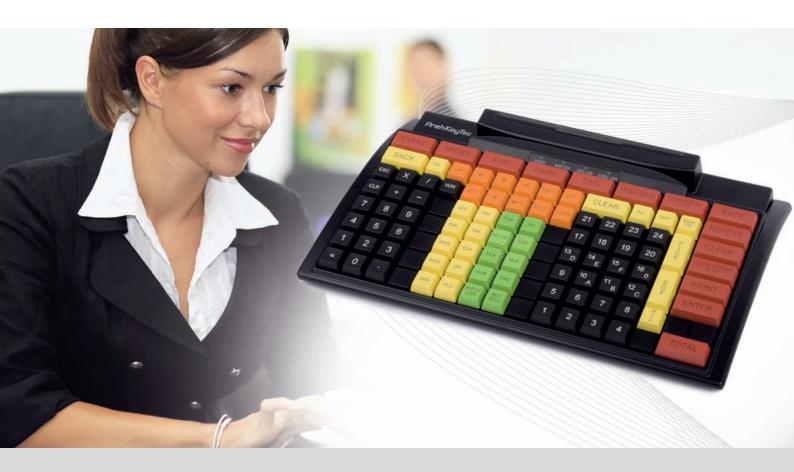

## **Description**

The compact MC-WX keyboards are ergonomically designed programmable data input systems, comprising an integrated magnetic stripe reader (MSR) and additional modular functions.

## **Flexibility**

- 128 free-programmable key positions
- Key exchange technique
- Single, double and multiple keys

## Reliability

- More than 30 million keystrokes for each position
- Front of keypad is protected against dust and splashing water
- Single and multiple keys with equal actuating force

## **Options**

- 3 track magnetic stripe reader
- 5 position keylock with 3 keys
- Colored keys
- Customized labelling of keys
- OPOS and Java POS drivers
- Glidepad

PrehKeyTech GmbH is a leading manufacturer of advanced data input systems on the global market. Their product range comprises modular standard keyboards which are primarily characterized by their high degree of flexibility and their extreme reliability, making them the ideal option for professional applications.