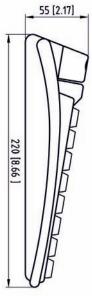

, Linux and Windows compatibility
- Integrated pen tray
- All key positions are freeprogrammable
- Linkage socket
- Housing in black (similar to RAL 9011) or white (similar to RAL 9002)

# **Stray radiation**

CE Approval EN55022, FCC Subpart 15, Class A Electrostatic discharge immunity according to EN 6100-4-2, resistance limit 12 kV (air discharge). Radiated, radio-frequency electromagnetic field immunity, severity of test 10 V/m.

#### **Extensions:**

# Magnetic stripe reader

- Card can be swiped in both directions
- Reads track 1, 2 and 3 according ISO 7810 and 7811
- Additional configurations: AAMVA, CADL
- Parameter configurable by WinProgrammer (Header and Terminator)
- More than 500,000 read cycles

## **Specials**

- 5 position keylock with 3 keys
- Glidepad
- PS/2 interface





Technical data are subjekt to change 10/09 HP